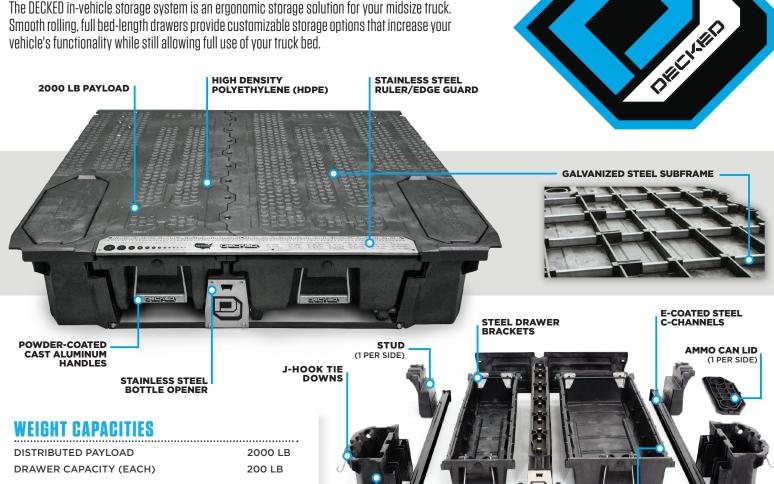

# **MIDSIZE TRUCKS**

The DECKED in-vehicle storage system is an ergonomic storage solution for your midsize truck. Smooth rolling, full bed-length drawers provide customizable storage options that increase your vehicle's functionality while still allowing full use of your truck bed.

## **KEY FEATURES**

(4 PER DRAWER)

**SEALED** 

BEARING

WHEELS

FULLY ENGINEERED: DECKED is engineered with a galvanized steel skeleton in-molded to High Density Polyethylene (HDPE)

**STRENGTH-TO-WEIGHT:** 2000lb payload, 200lb per drawer capacity at an overall weight of 200-230lbs

**CUSTOM FIT:** Each DECKED system fits your bed like a glove. CAD engineering data is used to match the sidewall topography of your truck bed

**EASY TO INSTALL & REMOVE:** DECKED attaches to bed tie downs and cargo attachment points with little to no drilling of the vehicle required for easy installation and removal/replacement

**RECYCLED MATERIALS:** 100% recycled (HDPE) and American steel

MADE IN USA: Engineered in Detroit, manufactured in Ohio

**ERGONOMIC:** Drawers roll tools and other essentials out at waist height in the 'power zone'